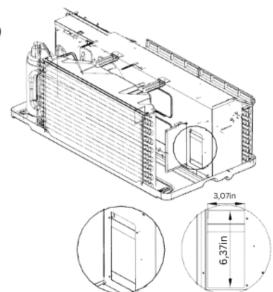

| 430///342.4       |
|                          | Indoor side noise level (Hi/Lo)    | dB(A)     | 50/49.5           |
|                          | Outdoor side noise level(Hi)       | dB(A)     | 63                |
|                          | Fresh air ventelation              | cfm       | 61.1/57.6/50.6    |
|                          | Dehumidification value             | pnt/day   | 28.4              |
| Dimension                | Dimension(W*D*H)                   | in        | 42.01x20.94x15.98 |
|                          | Packing (W*D*H)                    | in        | 44.49x24.61x19.29 |
|                          | Net/Gross weight                   | lb        | 97/105.82         |





### Dimension of air conditioner





### Dimension of sleeve assembly (optional)