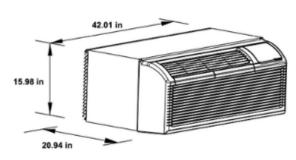

# OS-MBW-09HS

| Model                    |                                    |           | OS-MBW-09HS       |
|--------------------------|------------------------------------|-----------|-------------------|
| Power supply             |                                    | V, Ph, Hz | 208/230V,1Ph,60Hz |
| Cooling                  | Capacity                           | Btu/h     | 9,200/9,000       |
|                          | EER/EER2                           | Btu/w     | 11.3              |
|                          | Input                              | W         | 790/780           |
|                          | Rated current                      | А         | 4.3/4.9           |
| Heating (PTC)            | Capacity                           | Btu/h     | 10,900/8,900      |
|                          | Input                              | kW        | 3,500/2,897       |
|                          | Rated current                      | А         | 15.3/13.7         |
| Heating (Heat Pump only) | Capacity                           | Btu/h     |                   |
|                          | Input                              | kW        |                   |
|                          | Rated current                      | А         |                   |
|                          | COP                                | W/W       |                   |
| Compressor               | Туре                               |           | ROTARY            |
|                          | Capacity                           | W         | 2,560/2,525       |
|                          | Input                              | W         | 630/626           |
|                          | Rated current                      | А         | 2.98/2.72         |
|                          | Locked rotor Amp(LRA)              | А         | 17                |
|                          | Capacitor                          | uF        | 20                |
|                          | Refrigerant oil/oil charge         | OZ        | VG68 6.4          |
|                          | Waterproofing class                |           | IP20              |
| Electrical               | Plug type                          |           | LCDI(6-20P)       |
|                          | Recommended Circuit Breaker        | А         | 20                |
| Outdoor side fan motor   | Input                              | W         | 71                |
|                          | Capacitor                          | uF        | 3                 |
| Refrigerant              | Туре                               |           | R32               |
|                          | Design pressure(145psi=1MPa )(L/H) | psi       | 300/580           |
| Air flow and noise level | Indoor side air flow(Hi/Lo)        | cfm       | 430///342.4       |
|                          | Indoor side noise level (Hi/Lo)    | dB(A)     | 50/49.5           |
|                          | Outdoor side noise level(Hi)       | dB(A)     | 63                |
|                          | Fresh air ventelation              | cfm       | 61.1/57.6/50.6    |
|                          | Dehumidification value             | pnt/day   | 28.4              |
| Dimension                | Dimension(W*D*H)                   | in        | 42.01x20.94x15.98 |
|                          | Packing (W*D*H)                    | in        | 44.49x24.61x19.29 |
|                          | Net/Gross weight                   | lb        | 97/105.82         |

### Dimension of air conditioner