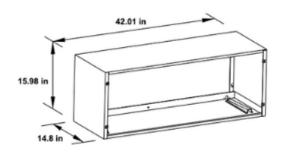

| 430///342.4       |
|                          | Indoor side noise level (Hi/Lo)    | dB(A)     | 50/49.5           |
|                          | Outdoor side noise level(Hi)       | dB(A)     | 63                |
|                          | Fresh air ventelation              | cfm       | 61.1/57.6/50.6    |
|                          | Dehumidification value             | pnt/day   | 28.4              |
| Dimension                | Dimension(W*D*H)                   | in        | 42.01x20.94x15.98 |
|                          | Packing (W*D*H)                    | in        | 44.49x24.61x19.29 |
|                          | Net/Gross weight                   | lb        | 97/105.82         |





### Dimension of air conditioner





### Dimension of sleeve assembly (optional)