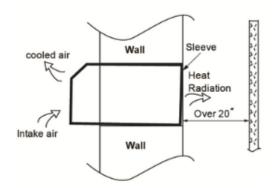

l | Indoor side air flow(Hi/Lo)        | cfm       | 430///342.4       |
|                          | Indoor side noise level (Hi/Lo)    | dB(A)     | 50/49.5           |
|                          | Outdoor side noise level(Hi)       | dB(A)     | 63                |
|                          | Fresh air ventelation              | cfm       | 61.1/57.6/50.6    |
|                          | Dehumidification value             | pnt/day   | 28.4              |
| Dimension                | Dimension(W*D*H)                   | in        | 42.01x20.94x15.98 |
|                          | Packing (W*D*H)                    | in        | 44.49x24.61x19.29 |
|                          | Net/Gross weight                   | lb        | 97/105.82         |





### Dimension of air conditioner





### Dimension of sleeve assembly (optional)