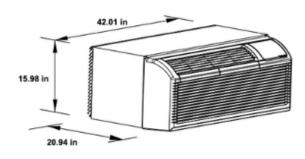

### Dimension of air conditioner

# **OS-MBW-12HS**

| Model                    |                                    |           | OS-MBW-12HS       |
|--------------------------|------------------------------------|-----------|-------------------|
| Power supply             |                                    | V, Ph, Hz | 208/230V,1Ph,60Hz |
| Cooling                  | Capacity                           | Btu/h     | 12,000/11,800     |
|                          | EER/EER2                           | Btu/w     | 10.7              |
|                          | Input                              | W         | 1,080/1,060       |
|                          | Rated current                      | А         | 5.5/6.1           |
| Heating (PTC)            | Capacity                           | Btu/h     | 10,900/8,900      |
|                          | Input                              | kW        | 3,500/2,897       |
|                          | Rated current                      | А         | 14.96/13.7        |
| Heating (Heat Pump only) | Capacity                           | Btu/h     |                   |
|                          | Input                              | kW        |                   |
|                          | Rated current                      | А         |                   |
|                          | СОР                                | W/W       |                   |
| Compressor               | Туре                               |           | ROTARY            |
|                          | Capacity                           | W         | 3,590/3,620       |
|                          | Input                              | W         | 850/875           |
|                          | Rated current                      | А         | 4.18/3.85         |
|                          | Locked rotor Amp(LRA)              | А         | 28.5±10%          |
|                          | Capacitor                          | uF        | 35                |
|                          | Refrigerant oil/oil charge         | OZ        | VG68 10.1         |
|                          | Waterproofing class                |           | IP20              |
| Electrical               | Plug type                          |           | LCDI(6-20P)       |
|                          | Recommended Circuit Breaker        | A         | 20                |
| Outdoor side fan motor   | Input                              | W         | 87                |
|                          | Capacitor                          | uF        | 3                 |
| Refrigerant              | Туре                               |           | R32               |
|                          | Design pressure(145psi=1MPa )(L/H) | psi       | 300/580           |
| Air flow and noise level | Indoor side air flow(Hi/Lo)        | cfm       | 431.2///348.2     |
|                          | Indoor side noise level (Hi/Lo)    | dB(A)     | 52/51.5           |
|                          | Outdoor side noise level(Hi)       | dB(A)     | 67                |
|                          | Fresh air ventelation              | cfm       | 62/60/56          |
|                          | Dehumidification value             | pnt/day   | 68.47             |
| Dimension                | Dimension(W*D*H)                   | in        | 42.01x20.94x15.98 |
|                          | Packing (W*D*H)                    | in        | 44.49x24.61x19.29 |
|                          | Net/Gross weight                   | Ib        | 103.62/112.43     |