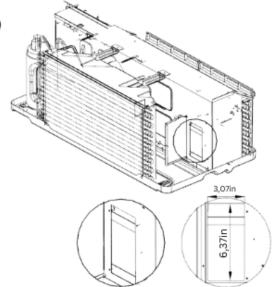

| 431.2///348.2     |
|                          | Indoor side noise level (Hi/Lo)    | dB(A)     | 52/51.5           |
|                          | Outdoor side noise level(Hi)       | dB(A)     | 67                |
|                          | Fresh air ventelation              | cfm       | 62/60/56          |
|                          | Dehumidification value             | pnt/day   | 68.47             |
| Dimension                | Dimension(W*D*H)                   | in        | 42.01x20.94x15.98 |
|                          | Packing (W*D*H)                    | in        | 44.49x24.61x19.29 |
|                          | Net/Gross weight                   | Ib        | 103.62/112.43     |





### Dimension of air conditioner





### Dimension of sleeve assembly (optional)