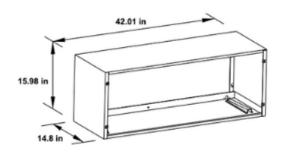

| 431.2///348.2     |
|                          | Indoor side noise level (Hi/Lo)    | dB(A)     | 52/51.5           |
|                          | Outdoor side noise level(Hi)       | dB(A)     | 67                |
|                          | Fresh air ventelation              | cfm       | 62/60/56          |
|                          | Dehumidification value             | pnt/day   | 68.47             |
| Dimension                | Dimension(W*D*H)                   | in        | 42.01x20.94x15.98 |
|                          | Packing (W*D*H)                    | in        | 44.49x24.61x19.29 |
|                          | Net/Gross weight                   | Ib        | 103.62/112.43     |





### Dimension of air conditioner





### Dimension of sleeve assembly (optional)