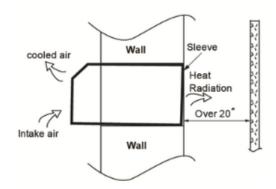

l | Indoor side air flow(Hi/Lo)        | cfm       | 431.2///348.2     |
|                          | Indoor side noise level (Hi/Lo)    | dB(A)     | 52/51.5           |
|                          | Outdoor side noise level(Hi)       | dB(A)     | 67                |
|                          | Fresh air ventelation              | cfm       | 62/60/56          |
|                          | Dehumidification value             | pnt/day   | 68.47             |
| Dimension                | Dimension(W*D*H)                   | in        | 42.01x20.94x15.98 |
|                          | Packing (W*D*H)                    | in        | 44.49x24.61x19.29 |
|                          | Net/Gross weight                   | Ib        | 103.62/112.43     |





### Dimension of air conditioner





### Dimension of sleeve assembly (optional)