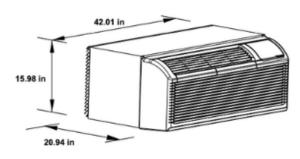

## **OS-MBW-15HS**

| Model                    |                                    |           | OS-MBW-15HS                 |
|--------------------------|------------------------------------|-----------|-----------------------------|
| Power supply             |                                    | V, Ph, Hz | 208/230V,1Ph,60Hz           |
| Cooling                  | Capacity                           | Btu/h     | 14,700/14,500               |
|                          | EER/EER2                           | Btu/w     | 10.6                        |
|                          | Input                              | W         | 1,390/1,370                 |
|                          | Rated current                      | А         | 7.5/8.9                     |
| Heating (PTC)            | Capacity                           | Btu/h     | 15,000/12,200               |
|                          | Input                              | kW        | 5,000/4,100                 |
|                          | Rated current                      | А         | 22.3/20.1                   |
| Heating (Heat Pump only) | Capacity                           | Btu/h     |                             |
|                          | Input                              | kW        |                             |
|                          | Rated current                      | A         |                             |
|                          | COP                                | W/W       |                             |
| Compressor               | Туре                               |           | ROTARY                      |
|                          | Capacity                           | W         | 3.825                       |
|                          | Input                              | W         | 1,300                       |
|                          | Rated current                      | А         | 6.35                        |
|                          | Locked rotor Amp(LRA)              | А         | (at 1φ-240V-60Hz) 34.5 ±10% |
|                          | Capacitor                          | uF        | 60                          |
|                          | Refrigerant oil/oil charge         | OZ        | VG68 10.1                   |
|                          | Waterproofing class                |           | IP20                        |
| Electrical               | Plug type                          |           | LCDI(6-30P)                 |
|                          | Recommended Circuit Breaker        | А         | 20                          |
| Outdoor side fan motor   | Input                              | W         | 87                          |
|                          | Capacitor                          | uF        | 3                           |
| Refrigerant              | Туре                               |           | R32                         |
|                          | Design pressure(145psi=1MPa )(L/H) | psi       | 300/580                     |
| Air flow and noise level | Indoor side air flow(Hi/Lo)        | cfm       | 430///349.4                 |
|                          | Indoor side noise level (Hi/Lo)    | dB(A)     | 51/50.5                     |
|                          | Outdoor side noise level(Hi)       | dB(A)     | 65                          |
|                          | Fresh air ventelation              | cfm       | 62/60/56                    |
|                          | Dehumidification value             | pnt/day   | 109.05                      |
| Dimension                | Dimension(W*D*H)                   | in        | 42.01x20.94x15.98           |
|                          | Packing (W*D*H)                    | in        | 44.49x24.61x19.29           |
|                          | Net/Gross weight                   | Ib        | 105.82/114.64               |

#### Dimension of air conditioner