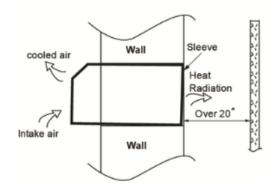

|                          | Indoor side noise level (Hi/Lo)    | dB(A)     | 51/50.5                     |
|                          | Outdoor side noise level(Hi)       | dB(A)     | 65                          |
|                          | Fresh air ventelation              | cfm       | 62/60/56                    |
|                          | Dehumidification value             | pnt/day   | 109.05                      |
| Dimension                | Dimension(W*D*H)                   | in        | 42.01x20.94x15.98           |
|                          | Packing (W*D*H)                    | in        | 44.49x24.61x19.29           |
|                          | Net/Gross weight                   | Ib        | 105.82/114.64               |







#### Dimension of air conditioner





#### Dimension of sleeve assembly (optional)