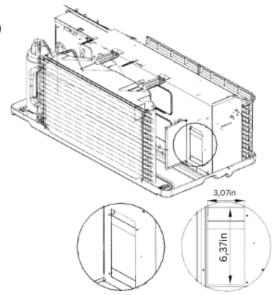

el (Hi/Lo)    | dB(A)     | 51/50.5                     |
|                          | Outdoor side noise level(Hi)       | dB(A)     | 65                          |
|                          | Fresh air ventelation              | cfm       | 62/60/56                    |
|                          | Dehumidification value             | pnt/day   | 109.05                      |
| Dimension                | Dimension(W*D*H)                   | in        | 42.01x20.94x15.98           |
|                          | Packing (W*D*H)                    | in        | 44.49x24.61x19.29           |
|                          | Net/Gross weight                   | Ib        | 105.82/114.64               |







#### Dimension of air conditioner





#### Dimension of sleeve assembly (optional)