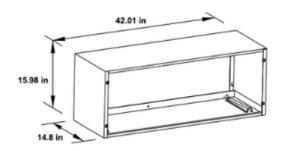

evel (Hi/Lo)    | dB(A)     | 51/50.5                     |
|                          | Outdoor side noise level(Hi)       | dB(A)     | 65                          |
|                          | Fresh air ventelation              | cfm       | 62/60/56                    |
|                          | Dehumidification value             | pnt/day   | 109.05                      |
| Dimension                | Dimension(W*D*H)                   | in        | 42.01x20.94x15.98           |
|                          | Packing (W*D*H)                    | in        | 44.49x24.61x19.29           |
|                          | Net/Gross weight                   | Ib        | 105.82/114.64               |







#### Dimension of air conditioner





#### Dimension of sleeve assembly (optional)